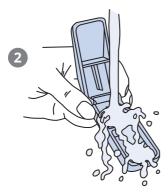

How to use and washing instructions for No. 96 Pill Splitter

# **HOW TO USE**

Carefully place the pill in the bottom half of the Pill Splitter, bring both halves together, re-open for split pill.

To quarter, turn the pill and repeat the process



## HOW TO CLEAN Sterilisation

Steam time and temperature 18 minutes at 121°C or 3-4 minutes at 134°C



Once sterilised carefully wipe the blade as in diagram 5

### To wash

Open out the Pill Splitter Do not touch the blade



#### Please issue to users

#### 

2-4 Lockwood House, Lockwood Park Brewery Drive, Huddersfield HD4 6EN

Tel: 01484 667822 Fax: 01484 667817 Email: info@wwmed.co.uk Website: www.wwmed.co.uk





Carefully dry with a tissue



Caution: Contains sharp blade This device complies with EC 1207/2001 and is Year 2000 and Euro compliant