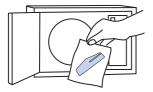

## HOW TO CLEAN Sterilisation

Steam time and temperature 18 minutes at 121°C or 3-4 minutes at 134°C

Once sterilised carefully wipe the blade as in diagram 5