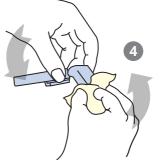

# **HOW TO USE**

Carefully place the pill in the bottom half of the Pill Splitter, bring both halves together, re-open for split pill.

To quarter, turn the pill and repeat the process