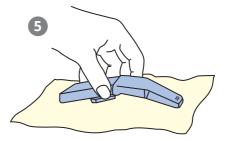

## HOW TO CLEAN Sterilisation

Steam time and temperature 18 minutes at 121°C or 3-4 minutes at 134°C

Once sterilised carefully wipe the blade as in diagram 5