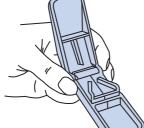

# **HOW TO USE**

Carefully place the pill in the bottom half of the Pill Splitter, bring both halves together, re-open for split pill.

To quarter, turn the pill and repeat the process